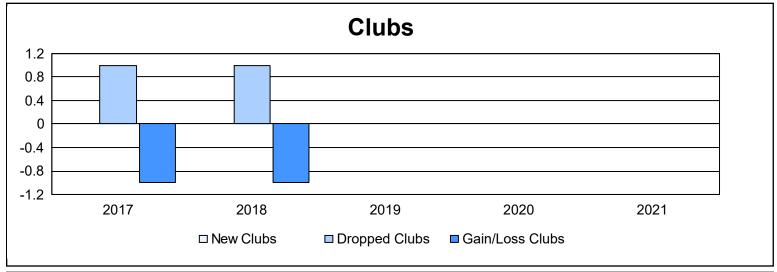

District 38 L

As of June 2021 Cumulative

| Year      | New<br>Clubs | Dropped<br>Clubs | Gain/<br>Loss<br>Clubs | New<br>Members | Charter<br>Members | Reinstate<br>Members | Transfer<br>Members | Total<br>Member<br>Added | Total<br>Members<br>Dropped | Gain/<br>Loss<br>Members |
|-----------|--------------|------------------|------------------------|----------------|--------------------|----------------------|---------------------|--------------------------|-----------------------------|--------------------------|
| 2016-2017 | 0            | 1                | -1                     | 71             | 0                  | 2                    | 0                   | 73                       | 78                          | -5                       |
| 2017-2018 | 0            | 1                | -1                     | 56             | 0                  | 2                    | 0                   | 58                       | 79                          | -21                      |
| 2018-2019 | 0            | 0                | 0                      | 45             | 2                  | 1                    | 4                   | 52                       | 101                         | -49                      |
| 2019-2020 | 0            | 0                | 0                      | 22             | 1                  | 1                    | 0                   | 24                       | 49                          | -25                      |
| 2020-2021 | 0            | 0                | 0                      | 43             | 0                  | 0                    | 4                   | 47                       | 74                          | -27                      |
| Average   | 0            | 0                | 0                      | 47             | 1                  | 1                    | 2                   | 51                       | 76                          | -25                      |