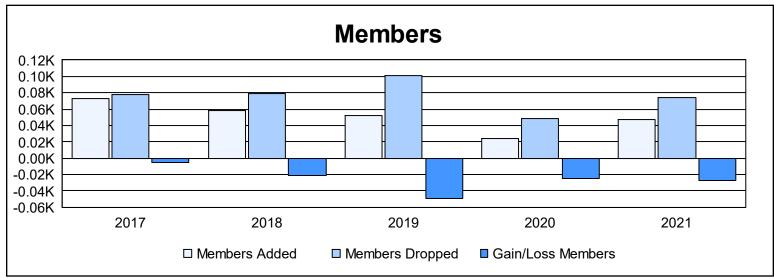

District 38 L

As of June 2021 Cumulative

| Year      | New<br>Clubs | Dropped<br>Clubs | Gain/<br>Loss<br>Clubs | New<br>Members | Charter<br>Members | Reinstate<br>Members | Transfer<br>Members | Total<br>Member<br>Added | Total<br>Members<br>Dropped | Gain/<br>Loss<br>Members |
|-----------|--------------|------------------|------------------------|----------------|--------------------|----------------------|---------------------|--------------------------|-----------------------------|--------------------------|
| 2016-2017 | 0            | 1                | -1                     | 71             | 0                  | 2                    | 0                   | 73                       | 78                          | -5                       |
| 2017-2018 | 0            | 1                | -1                     | 56             | 0                  | 2                    | 0                   | 58                       | 79                          | -21                      |
| 2018-2019 | 0            | 0                | 0                      | 45             | 2                  | 1                    | 4                   | 52                       | 101                         | -49                      |
| 2019-2020 | 0            | 0                | 0                      | 22             | 1                  | 1                    | 0                   | 24                       | 49                          | -25                      |
| 2020-2021 | 0            | 0                | 0                      | 43             | 0                  | 0                    | 4                   | 47                       | 74                          | -27                      |
| Average   | 0            | 0                | 0                      | 47             | 1                  | 1                    | 2                   | 51                       | 76                          | -25                      |